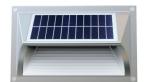

WALL PACK | RP-SWL 2 MODELS COMPARE TO 50W AND 100W HALOGEN

AREA LIGHT | RP-SAL 2 MODELS COMPARE TO 70W AND 250W HID

**BOLLARD FIXTURE | RP-SBL**COMPARES TO 30W HALOGEN

STEP LIGHT | RP-SSL COMPARES TO 20W HALOGEN