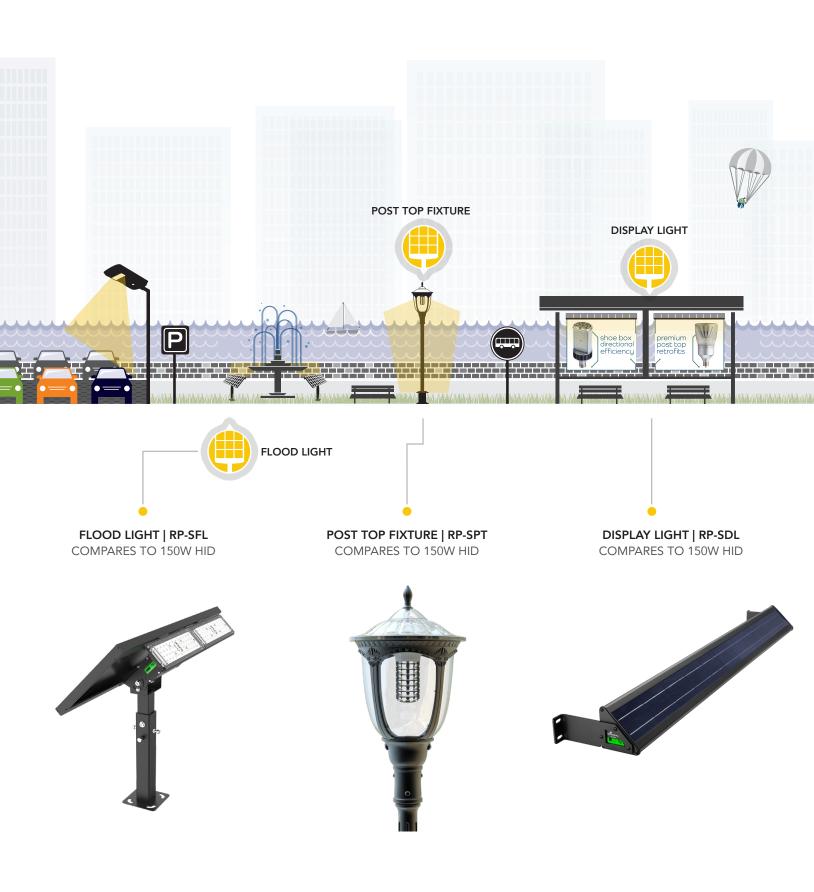

welcome to a solar city





## HYBRID 365

- Distinctly unique uses a combination of solar power and line voltage if needed
- All-in-one design
- Easy to install
- Adjustable solar panel multiple mounting and lens types available

## AREA LIGHT | RP-SAL\_HYB COMPARES TO 250W HID



)———



- All-in-one design, the solar panel and battery are built right into the LED fixture
- No need for trenching or wiring, this fixture does not connect to any power feed
- Long life battery lasts multiple nights with a one day charge

WALL PACK | RP-SWL 2 MODELS COMPARE TO 50W AND 100W HALOGEN



AREA LIGHT | RP-SAL 2 MODELS COMPARE TO 70W AND 250W HID









**BOLLARD FIXTURE | RP-SBL**COMPARES TO 30W HALOGEN



STEP LIGHT | RP-SSL COMPARES TO 20W HALOGEN



WALL MOUNT LIGHT | RP-SML COMPARES TO 35W HALOGEN



- Fixture automatically turns 'on' at night
- Highly efficient solar panel collects sunlight to charge battery
- Classic designs help fixture fit seamlessly in any environment



## Solera Solar Lighting

by Light Efficient

Design

is the first

to market with

easy to use,

reliable,

plug & play,

all-in-one solar

lighting products.