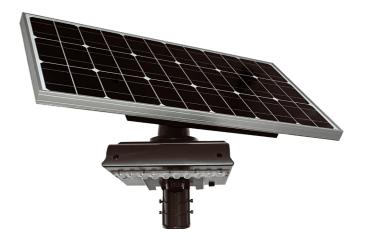

## HYBRID 365

- Distinctly unique uses a combination of solar power and line voltage if needed
- All-in-one design
- Easy to install
- Adjustable solar panel multiple mounting and lens types available

## AREA LIGHT | RP-SAL\_HYB COMPARES TO 250W HID

)———

- All-in-one design, the solar panel and battery are built right into the LED fixture
- No need for trenching or wiring, this fixture does not connect to any power feed
- Long life battery lasts multiple nights with a one day charge