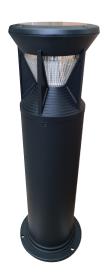

WALL MOUNT LIGHT | RP-SML COMPARES TO 35W HALOGEN

- Fixture automatically turns 'on' at night
- Highly efficient solar panel collects sunlight to charge battery
- Classic designs help fixture fit seamlessly in any environment