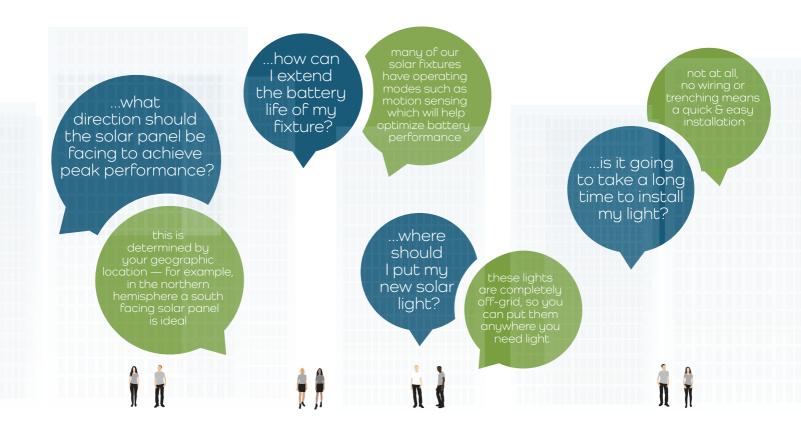

welcome to a solar city





## HYBRID 365

- Distinctly unique uses a combination of solar power and line voltage if needed
- All-in-one design
- Easy to install
- Adjustable solar panel multiple mounting and lens types available

## AREA LIGHT | RP-SAL\_HYB COMPARES TO 250W HID



)———



- All-in-one design, the solar panel and battery are built right into the LED fixture
- No need for trenching or wiring, this fixture does not connect to any power feed
- Long life battery lasts multiple nights with a one day charge

WALL PACK | RP-SWL 2 MODELS COMPARE TO 50W AND 100W HALOGEN



AREA LIGHT | RP-SAL 2 MODELS COMPARE TO 70W AND 250W HID









**BOLLARD FIXTURE | RP-SBL**COMPARES TO 30W HALOGEN



STEP LIGHT | RP-SSL COMPARES TO 20W HALOGEN



WALL MOUNT LIGHT | RP-SML COMPARES TO 35W HALOGEN



- Fixture automat