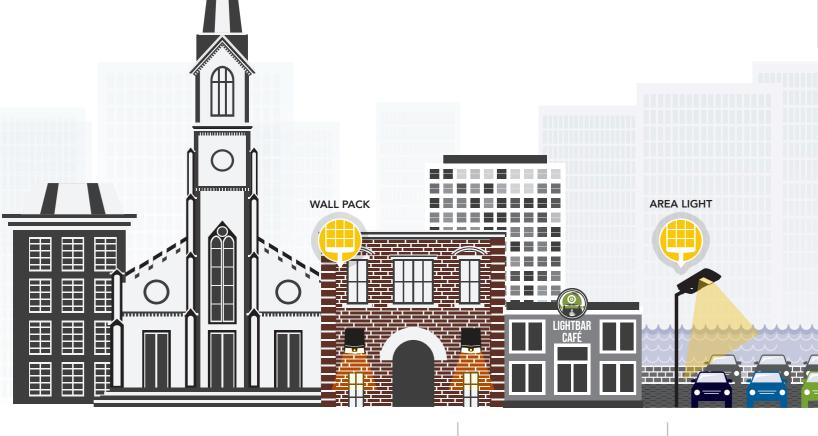

WALL PACK | RP-SWL 2 MODELS COMPARE TO 50W AND 100W HALOGEN

AREA LIGHT | RP-SAL 2 MODELS COMPARE TO 70W AND 250W HID

**BOLLARD FIXTURE | RP-SBL**COMPARES TO 30W HALOGEN

STEP LIGHT | RP-SSL COMPARES TO 20W HALOGEN