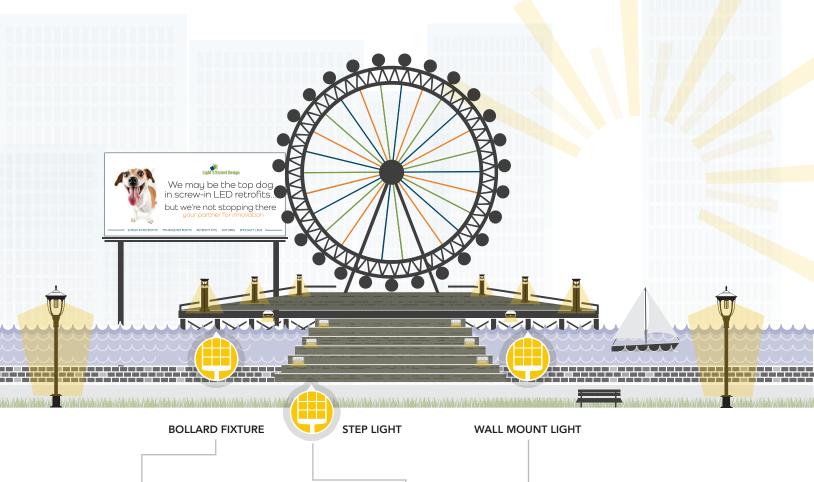

WALL PACK | RP-SWL 2 MODELS COMPARE TO 50W AND 100W HALOGEN

AREA LIGHT | RP-SAL 2 MODELS COMPARE TO 70W AND 250W HID

**BOLLARD FIXTURE | RP-SBL**COMPARES TO 30W HALOGEN

STEP LIGHT | RP-SSL COMPARES TO 20W HALOGEN