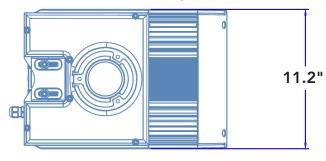

#### **Fixture Top View**

(Total fixture weight = 30lbs)

• Default Setting - No Adjustments Necessary

The default setting is Dusk 'till Dawn @ 80% first 2 hours, 50% constant & 80% w/ motion for the rest of the night.