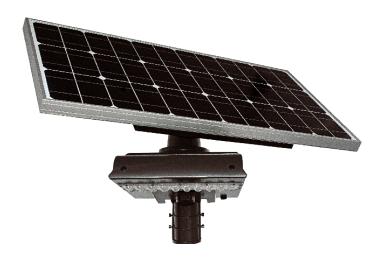

## HYBRID 365

LED SOLAR AREA LIGHT

NEW! Solera Solar Lighting Hybrid 365 introduces game-changing technology to leverage both solar and line voltage to power bright LED area lights, all night - every night. Hybrid 365 has an intelligent control module that knows to switch from cost-free solar power to line voltage only when the battery is depleted. Solera Solar Lighting's unique all-in-one design delivers high performance, ease of installation and adjustability – unlike any other solar lighting.

- Hybrid 365 area light switches from cost-free solar to line voltage, only when the long-lasting battery is depleted
- · All-in-one design
- Exclusive long-lasting battery withstands extreme temperatures
- Easy to install and operate
- Adjustable solar panel multiple mounting and lens types available
- Fixture Operating Temperature Range = -40F to 140F Battery Charging Temperature Range = -4F to 140F

# HYBRID 365

LED SOLAR AREA LIGHT