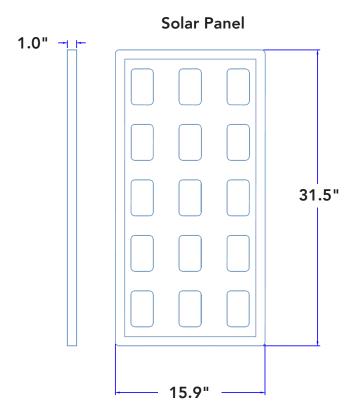

depleted
- · All-in-one design
- Exclusive long-lasting battery withstands extreme temperatures
- Easy to install and operate
- Adjustable solar panel multiple mounting and lens types available
- Fixture Operating Temperature Range = -40F to 140F Battery Charging Temperature Range = -4F to 140F

### CE F©

| PART #                      | UPC          | COMPARABLE TO | WATTAGE | LUMENS | ССТ   | EPA  |
|-----------------------------|--------------|---------------|---------|--------|-------|------|
| SL-SAL-HYB-30W-40K-SF-BK-G1 | 844006049805 | 250W          | 30W     | 5900   | 4000K | 4.45 |



















solera-solar.com

847.380.3540





# HYBRID 365

LED SOLAR AREA LIGHT

## FREE TO SHINE

#### **Fixture Side View**



#### **Fixture Top View**



(Total fixture weight = 30lbs)



• Default Setting - No Adjustments Necessary

The default setting is Dusk 'till Dawn @ 80% first 2 hours, 50% constant & 80% w/ motion for the rest of the night.