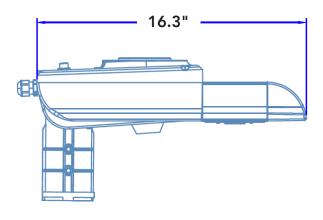

ee solar to line voltage, only when the long-lasting battery is depleted
- · All-in-one design
- Exclusive long-lasting battery withstands extreme temperatures
- Easy to install and operate
- Adjustable solar panel multiple mounting and lens types available
- Fixture Operating Temperature Range = -40F to 140F Battery Charging Temperature Range = -4F to 140F

### CE F©

| PART #                      | UPC          | COMPARABLE TO | WATTAGE | LUMENS | ССТ   | EPA  |
|-----------------------------|--------------|---------------|---------|--------|-------|------|
| SL-SAL-HYB-30W-40K-SF-BK-G1 | 844006049805 | 250W          | 30W     | 5900   | 4000K | 4.45 |



















solera-solar.com

847.380.3540





# HYBRID 365

LED SOLAR AREA LIGHT

## FREE TO SHINE

#### **Fixture Side View**



#### **Fixture Top View**



(Total fixture weight = 30lbs)



• Default Setting - No Adjustments Necessary

The default setting is Dusk 'till Dawn @ 80% first 2 hours, 50% constant & 80% w/ motion for the rest of the night.