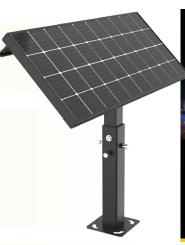

## **Project**

**Company Sign Illumination** 

Solera Solar Flood Light Off-Grid RP-SFL-20W (comparable to 150W HID)

Platt Electric Supply, Woodinville, WA

## **Solution**

Platt branch employees easily installed a Solera flood light amongst the landscaping. The panel was orientated to collect maximum solar charge, while the LED light engine was directed towards the most visible side of the sign.