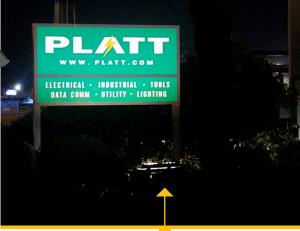

## **Results**

As the photo shows, a very well lit, company sign now proudly shows the Platt logo; all achieved with no trenching or wiring and no power consumption.

SOLERA OFF-GRID FLOOD LIGHT

"the whole sign is absolutely glowing – no shadows or dark spots"