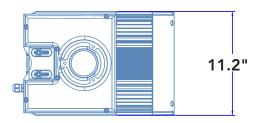

## **Fixture Side View**

**Fixture Top View** 

(Total fixture weight = 30lbs)

**OFF-GRID** LED SOLAR AREA LIGHT COMPARES TO 250W HID