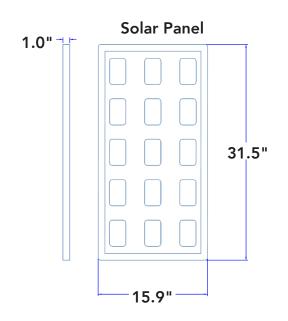

## **FREE TO SHINE**

- Off-Grid completely free to operate, plus no trenching or wiring required
- New MPPT Solar Charge Controller optimizes charging under all conditions.
- All-in-one design
- Exclusive long-lasting battery withstands extreme temperatures
- Easy to install and operate
- Adjustable solar panel multiple mounting and lens types available
- Slip-fitter bracket included with fixture
- Fixture Operating Temperature Range = -40F to 140F Battery Charging Temperature Range = -4F to 140F
- Advanced battery lasts at least 2,000 charge cycles