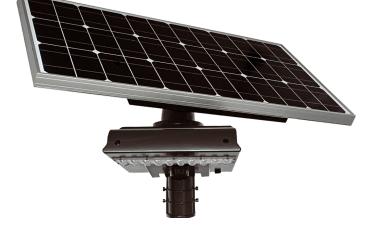

## **Fixture Side View**

**Fixture Top View** 

(Total fixture weight = 30lbs)

**OFF-GRID** LED SOLAR AREA LIGHT COMPARES TO 250W HID