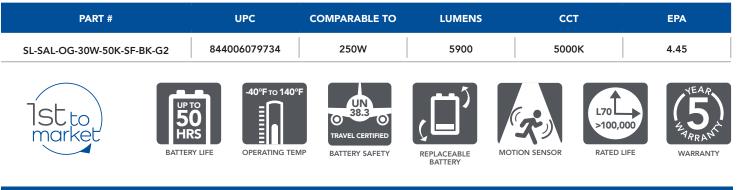

## **FREE TO SHINE**

- Off-Grid completely free to operate, plus no trenching or wiring required
- New MPPT Solar Charge Controller optimizes charging under all conditions.
- All-in-one design
- Exclusive long-lasting battery withstands extreme temperatures
- Easy to install and operate
- Adjustable solar panel multiple mounting and lens types available
- Slip-fitter bracket included with fixture
- Fixture Operating Temperature Range = -40F to 140F Battery Charging Temperature Range = -4F to 140F
- Advanced battery lasts at least 2,000 charge cycles