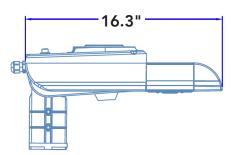

## **Fixture Side View**

**Fixture Top View** 

(Total fixture weight = 30lbs)

**OFF-GRID** LED SOLAR AREA LIGHT COMPARES TO 250W HID