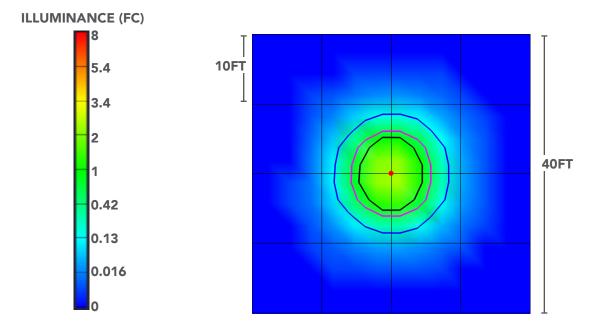

## PHOTOMETRICS

| FOOT CANDLES |         | ISO-LINE COLOR |
|--------------|---------|----------------|
| 1 FC         | BLACK   |                |
| 0.5 FC       | MAGENTA |                |
| 0.1 FC       | BLUE    |                |