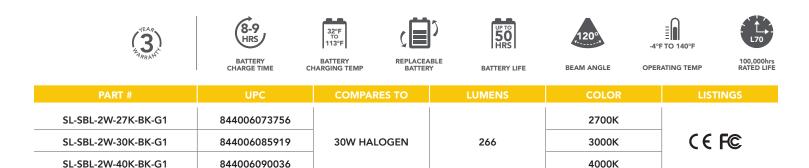

- Comparable to 30W Halogen bollard.
- Efficient operation gives 12 hours of 100% brightness with one charge.
- Aluminum housing can withstand harsh outdoor elements.
- Super simple installation with all-in-one design.
- Advanced new LiFePO4 battery lasts at least 2000 charge cycles and is replaceable.
- Perfect for pathways, waterfronts, parks, schools and more.
- Dimensions: 8.3 (top) x 29.9 x 7.5 x 10.2 in. (base)
- See pg. 2 for photometrics.