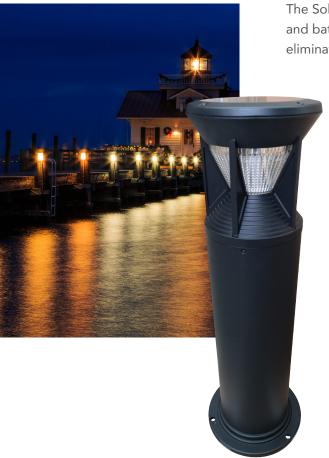

The Solera Solar Bollard Light features an all-in-one design. The solar panel and battery are built into the LED fixture. No need for a power source, which eliminates the need for trenching or wiring. The battery can support 2-3 nights

- → Comparable to 30W Halogen bollard.
- → Efficient operation gives 12 hours of 100% brightness with one charge.
- ◆ Aluminum housing can withstand harsh outdoor elements.
- → Super simple installation with all-in-one design.
- → Advanced new LiFePO4 battery lasts at least 2000 charge cycles and is replaceable.
- ▶ Perfect for pathways, waterfronts, parks, schools and more.
- → Dimensions: 8.3 (top) x 29.9 x 7.5 x 10.2 in. (base)