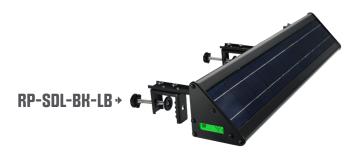

## DISPLAY LIGHT



All-in-one design with solar panel, light engine and battery built into the fixture. No need for a power source, which eliminates the need for wiring and trenching. The perfect luminaire for signage, billboards, advertisements & more.

- ✤ Comparable to 70W or 150W HID.
- 4 hours of 100% brightness, then 25% for the remainder of the night with one charge.
- Standard bracket included, optional clamp mount bracket available.
- Replaceable Li-Ion battery lasts at least 1500 charge cycles.



BATTERY indicator



| SL-SDL-2FT-40K-BK-G2 | 844006085193 | 70W HID  | 750  | 4000K<br>4000K | C E F© |
|----------------------|--------------|----------|------|----------------|--------|
| SL-SDL-4FT-40K-BK-G2 | 844006085926 | 150W HID | 2000 |                |        |
|                      | ACCESSORIES  |          |      |                |        |
| PART #               | DESCR        | IPTION   |      |                |        |

### RP-SDL-BK-LB 7" CLAMP MOUNT BRACKET (2 PACK)

## **Light Efficient Design**

847.380.3540 • led-llc.com • sales@led-llc.com





# DISPLAY LIGHT



#### PART NUMBER BUILDER

| PRODUCT | LENGTH (FT) | WATTAGE      | COMPARES TO      | COLOR                            | FIXTURE COLOR                                     | GENERATION