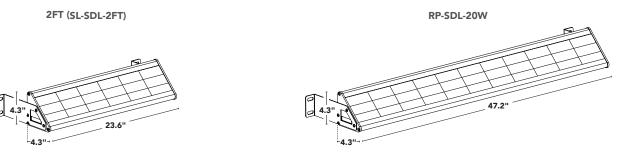

|
|         | SDL         | SDL 2F<br>4F | SDL 2F<br>4F 20W | SDL 2F 70W HID   4F 20W 150W HID | SDL     40K       2F     70W HID       4F     20W | SDL     40K       2F     70W HID     BK = BLACK       4F     20W     150W HID     Image: Compare the second |

SL-SDL-2FT-40K-BK-G2

DIMENSIONS



## **Light Efficient Design**

847.380.3540 • led-llc.com • sales@led-llc.com