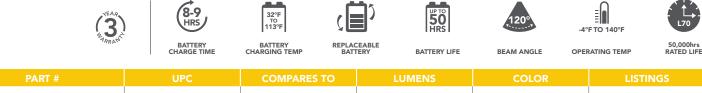

- ✤ Comparable to 70W or 150W HID.
- 4 hours of 100% brightness, then 25% for the remainder of the night with one charge.
- Standard bracket included, optional clamp mount bracket available.
- Replaceable Li-Ion battery lasts at least 1500 charge cycles.

BATTERY indicator

| SL-SDL-2FT-40K-BK-G2 | 844006085193 | 70W HID  | 750  | 4000K<br>4000K | C E F© |
|----------------------|--------------|----------|------|----------------|--------|
| SL-SDL-4FT-40K-BK-G2 | 844006085926 | 150W HID | 2000 |                |        |
|                      | ACCESSORIES  |          |      |                |        |
| PART #               | DESCR        | IPTION   |      |                |        |