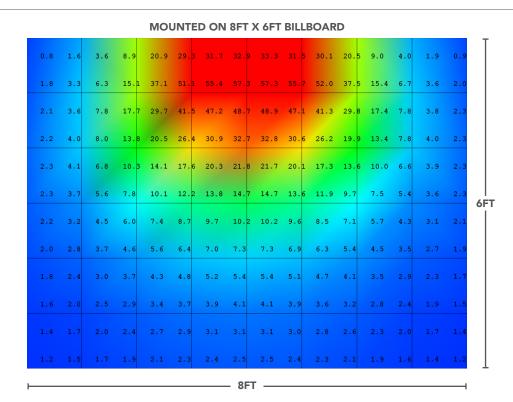

iminates the need for trenching and wiring. The perfect luminaire for signage, billboards, advertisements, and more.

- Comparable to 70W or 150W HID
- 4 hours of 100% brightness, then 25% for the remainder of the night with one charge
- Standard bracket included, optional clamp mounting bracket available
- Replaceable Li-Ion battery lasts at minimum 1500 charge cycles







BATTERY INDICATOR









BATTERY LIFE



BEAM ANGLE



OPERATING TEMP



 PART #
 UPC
 COMPARES TO
 LUMENS
 CCT
 LISTINGS

 SL-SDL-4FT-40K-BK-G2
 844006085926
 150W HID
 2000
 4000K
 C € F©

ACCESSORIES

PART # DESCRIPTION

RP-SDL-BK-LB 7" CLAMP MOUNTING BRACKET (2 PACK)

#### **Light Efficient Design**

847.380.3540 • led-llc.com • sales@led-llc.com





# SOLAR DISPLAY LIGHT | OFF-GRID



#### **PHOTOMETRICS**





## **Light Efficient Design**

 $847.380.3540 \bullet \mathsf{led}\text{-}\mathsf{llc.com} \bullet \mathsf{sales@led}\text{-}\mathsf{llc.com}$