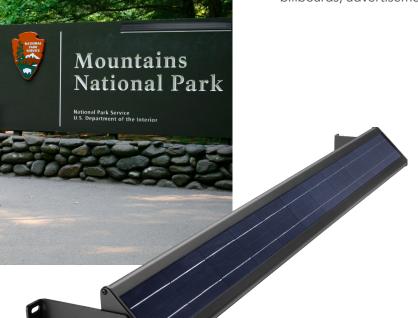

### SOLAR DISPLAY LIGHT | OFF-GRID

ALL-IN-ONE DESIGN WITH SOLAR PANEL, LIGHT ENGINE, AND BATTERY BUILT INTO THE FIXTURE. No need for a power source, which eliminates the need for trenching and wiring. The perfect luminaire for signage, billboards, advertisements, and more.

- Comparable to 70W or 150W HID
- 4 hours of 100% brightness, then 25% for the remainder of the night with one charge
- Standard bracket included, optional clamp mounting bracket available
- Replaceable Li-Ion battery lasts at minimum 1500 charge cycles