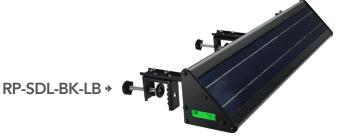

### SOLAR DISPLAY LIGHT | OFF-GRID

ALL-IN-ONE DESIGN WITH SOLAR PANEL, LIGHT ENGINE, AND BATTERY BUILT INTO THE FIXTURE. No need for a power source, which eliminates the need for trenching and wiring. The perfect luminaire for signage, billboards, advertisements, and more.

- Comparable to 70W or 150W HID
- 4 hours of 100% brightness, then 25% for the remainder of the night with one charge
- Standard bracket included, optional clamp mounting bracket available
- Replaceable Li-Ion battery lasts at minimum 1500 charge cycles







BATTERY INDICATOR









BATTERY LIFE



BEAM ANGLE



OPERATING TEMP



 PART #
 UPC
 COMPARES TO
 LUMENS
 CCT
 LISTINGS

 SL-SDL-4FT-40K-BK-G2
 844006085926
 150W HID
 2000
 4000K
 C € F©

ACCESSORIES

PART # DESCRIPTION

RP-SDL-BK-LB 7" CLAMP MOUNTING BRACKET (2 PACK)

#### **Light Efficient Design**

847.380.3540 • led-llc.com • sales@led-llc.com





# SOLAR DISPLAY LIGHT | OFF-GRID



#### **PHOTOMETRICS**





## **Light Efficient Design**

 $847.380.3540 \bullet \mathsf{led}\text{-}\mathsf{llc.com} \bullet \mathsf{sales@led}\text{-}\mathsf{llc.com}$