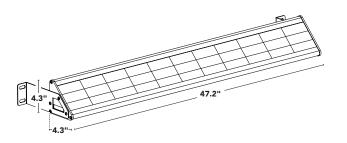

### SOLAR DISPLAY LIGHT | OFF-GRID

ALL-IN-ONE DESIGN WITH SOLAR PANEL, LIGHT ENGINE, AND BATTERY BUILT INTO THE FIXTURE. No need for a power source, which eliminates the need for trenching and wiring. The perfect luminaire for signage, billboards, advertisements, and more.

- Comparable to 70W or 150W HID
- 4 hours of 100% brightness, then 25% for the remainder of the night with one charge
- Standard bracket included, optional clamp mounting bracket available
- Replaceable Li-Ion battery lasts at minimum 1500 charge cycles