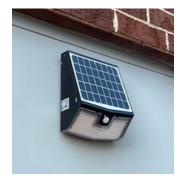

## **MAGNETIC MOUNTING SOLAR WALL PACK LIGHT**

The Solar Wall Pack Light features an all-in-one design. No need for a power source. The magnetic mounting Solar Wall Packs come with powerful magnets, for easy installation on metal surfaces.

- → Compares to 100W HID.
- ▶ Includes four ceramic round base pot magnets that can hold up to 35 lbs. each for a total pull strength of 140 lbs.
- ◆ Three operating modes to choose from (see instructions for details).
- Adjust solar panel angle to maximize sunlight gathering.
- Advanced LiFePO4 battery lasts at least 2000 charge cycles.
- ◆ The easiest way to bring lighting to walls on any commercial building.
- Dimensions (H x W x D): 12" x 10" x 5"