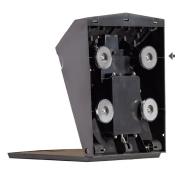

- → Compares to 100W HID.
- ▶ Includes four ceramic round base pot magnets that can hold up to 35 lbs. each for a total pull strength of 140 lbs.
- ◆ Three operating modes to choose from (see instructions for details).
- Adjust solar panel angle to maximize sunlight gathering.
- Advanced LiFePO4 battery lasts at least 2000 charge cycles.
- ◆ The easiest way to bring lighting to walls on any commercial building.
- Dimensions (H x W x D): 12" x 10" x 5"

ADJUSTABLE \* **SOLAR PANEL** 

> **EACH MAGNET CAN** HOLD UP TO 35 LBS

**TYPICAL MAGNETIC** 

OPERATING TEMP

| PART #                 | UPC          | COMPARES TO | LUMENS | COLOR | LISTINGS |
|------------------------|--------------|-------------|--------|-------|----------|
| SL-SWL-15W-40K-BK-G2-M | 197810000266 | 100W HID    | 1500   | 4000K | C € F©   |