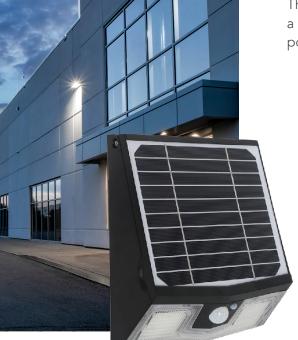

## **MAGNETIC MOUNTING SOLAR WALL PACK LIGHT**

The Solar Wall Pack Light features an all-in-one design. No need for a power source. The magnetic mounting Solar Wall Packs come with powerful magnets, for easy installation on metal surfaces.

- → Compares to 100W HID.
- ▶ Includes four ceramic round base pot magnets that can hold up to 35 lbs. each for a total pull strength of 140 lbs.
- ◆ Three operating modes to choose from (see instructions for details).
- Adjust solar panel angle to maximize sunlight gathering.
- Advanced LiFePO4 battery lasts at least 2000 charge cycles.
- ◆ The easiest way to bring lighting to walls on any commercial building.
- Dimensions (H x W x D): 12" x 10" x 5"

ADJUSTABLE \* **SOLAR PANEL** 

> **EACH MAGNET CAN** HOLD UP TO 35 LBS

**TYPICAL MAGNETIC** 

OPERATING TEMP

| PART #                 | UPC          | COMPARES TO | LUMENS | COLOR | LISTINGS |
|------------------------|--------------|-------------|--------|-------|----------|
| SL-SWL-15W-40K-BK-G2-M | 197810000266 | 100W HID    | 1500   | 4000K | C € F©   |