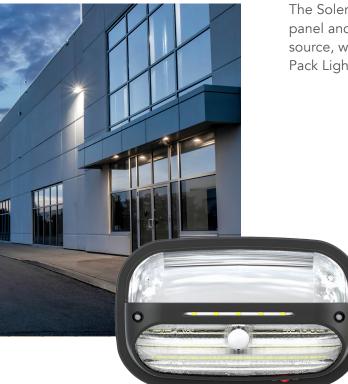

## SOLAR MINI WALL PACK LIGHT

The Solera Solar Wall Pack light features an all-in-one design. The solar panel and battery are built into the LED fixture. No need for a power source, which eliminates the need for trenching or wiring. The Solar Wall Pack Light has a built-in LED energy indicator.

- Comparable to 150W HID.
- Fixture features 3 operating modes, PIR motion sensor, timer and full brightness.
- LED indicator shows the nights remaining on the current charge.
- Lithium Ion battery lasts over 1500 charge cycles.
- Perfect for illuminating doorways, walkways, railings and more.
- Dimensions (L x W x H): 8" x 3" x 5"