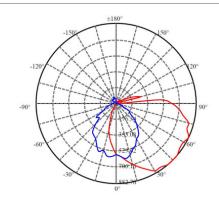

## LIGHT DISTRIBUTION CHART

REAM ANGLE

FAST MOUNTING

OPERATING TEMP

UPC CE F© 844006075804 150W HID 4000K SL-SWL-20W-40K-BK-G2 2000