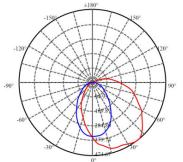

| 7W Light Distribution Curve → | 7W Light | Distribution | Curve -> |
|-------------------------------|----------|--------------|----------|
|-------------------------------|----------|--------------|----------|