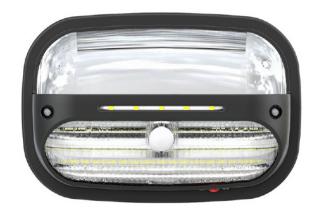

## OFF-GRID LED SOLAR WALL PACK LIGHT

The Solera Solar Wall Pack light features an all-in-one design. The solar panel and battery are built into the LED fixture. No need for a power source, which eliminates the need for trenching or wiring. The Solar Wall Pack Light has a built-in LED energy indicator.

- Comparable to 35W Halogen
- Fixture features 3 operating modes, PIR motion sensor, timer and full brightness
- LED indicator shows the nights remaining on the current charge
- Lithium Ion battery lasts over 1500 charge cycles
- Perfect for illuminating doorways, walkways, railings and more
- Dimensions (L x W x H): 8" x 3" x 5"