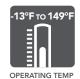

panel and battery are built into the LED fixture. No need for a power source, which eliminates the need for trenching or wiring. The Solar Wall Pack Light has a built-in LED energy indicator.



- Comparable to 35W Halogen
- Fixture features 3 operating modes, PIR motion sensor, timer and full brightness
- LED indicator shows the nights remaining on the current charge
- Lithium Ion battery lasts over 1500 charge cycles
- Perfect for illuminating doorways, walkways, railings and more
- Dimensions (L x W x H): 8" x 3" x 5"

Light Distribution Curve ->



| PART #               | UPC          | COMPARABLE TO | LUMENS | сст   |
|----------------------|--------------|---------------|--------|-------|
| SL-SWL-20W-40K-BK-G2 | 844006069124 | 35W HALOGEN   | 1000   | 4000K |





CHARGE TIME







120°





solera-solar.com • 847.380.3540