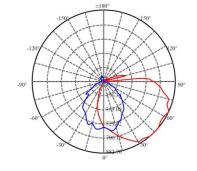

Light Distribution Curve ->

| PART #               | UPC          | COMPARABLE TO | LUMENS | сст   |
|----------------------|--------------|---------------|--------|-------|
| SL-SWL-20W-40K-BK-G2 | 844006069124 | 35W HALOGEN   | 1000   | 4000K |