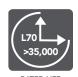

Light Distribution Curve ->

| PART #               | UPC          | COMPARABLE TO | LUMENS | сст   |
|----------------------|--------------|---------------|--------|-------|
| SL-SWL-20W-40K-BK-G2 | 844006069124 | 35W HALOGEN   | 1000   | 4000K |