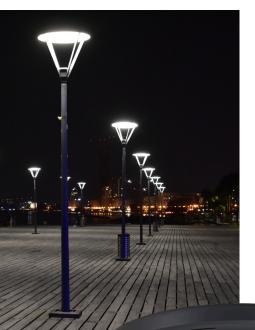

## **SOLAR PATHWAY LIGHT**

All-in-one design with solar panel, light engine and battery built into the fixture. Completely off-grid, no need for wiring or trenching. Easy to install on a standard 3 inch pole w/ supplied screws.

- → Comparable to 150W HID.
- Perfect for parks, city streets, school campuses and any pedestrian walkway.
- Automatically turns on at night and can be set to different operating modes including constant output and bi-level dimming with motion sensing.
- Constructed of stong & lightweight aluminum alloy.
- → 3.2V/50AH LiFePO4 battery.
- → 165 lumens per watt.