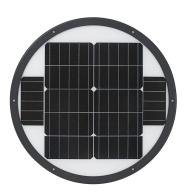

## **SOLAR PATHWAY LIGHT**

All-in-one design with solar panel, light engine and battery built into the fixture. Completely off-grid, no need for wiring or trenching. Easy to install on a standard 3 inch pole w/ supplied screws.

- → Comparable to 150W HID.
- Perfect for parks, city streets, school campuses and any pedestrian walkway.
- Automatically turns on at night and can be set to different operating modes including constant output and bi-level dimming with motion sensing.
- Constructed of stong & lightweight aluminum alloy.
- → 3.2V/50AH LiFePO4 battery.
- → 165 lumens per watt.