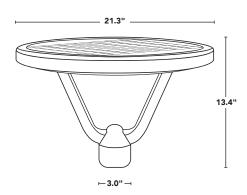

47.380.3540 • led-llc.com • sales@led-llc.com







### PART NUMBER BUILDER

| MFR              | PRODUCT                  | LUMENS        | COLOR TEMP                               | FIXTURE COLOR | GENERATION     |
|------------------|--------------------------|---------------|------------------------------------------|---------------|----------------|
| SL               | СРТ                      | 25L           |                                          | вк            | G1             |
| (SOLERA)         | (CIRCULAR POST TOP)      | (2500 LUMENS) | <b>30K</b> (3000K)<br><b>40K</b> (4000K) | (BLACK)       | (GENERATION 1) |
| XAMPLE PART NUME | BER SL-CPT-25L-30K-BK-G1 |               | +                                        |               |                |

#### **DIMENSIONS**



# **Light Efficient Design**

847.380.3540 • led-llc.com • sales@led-llc.com