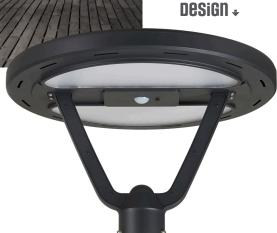

## **SOLAR PATHWAY LIGHT**

All-in-one design with solar panel, light engine and battery built into the fixture. Completely off-grid, no need for wiring or trenching. Easy to install on a standard 3 inch pole w/ supplied screws.

- → Comparable to 150W HID.
- Perfect for parks, city streets, school campuses and any pedestrian walkway.
- Automatically turns on at night and can be set to different operating modes including constant output and bi-level dimming with motion sensing.
- Constructed of stong & lightweight aluminum alloy.
- → 3.2V/50AH LiFePO4 battery.
- → 165 lumens per watt.

all-in-one

REPLACEMENT BATTERY

BEAM ANGLE

OPERATING TEMP

**COMPARES TO** SL-CPT-25L-30K-BK-G1 844006088385 3000K CE F© 150W 2500 SL-CPT-25L-40K-BK-G1 844006088392 4000K

> **ACCESSORIES OPERATING MODES** 🔆 CONSTANT BRIGHTNESS 👶 TIMER 🕏 MOTION SENSING