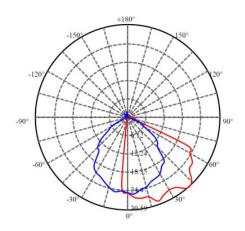

**Light Efficient Design**

847.380.3540 • led-llc.com • sales@led-llc.com







#### PART NUMBER BUILDER

| MFR                                     | PRODUCT      | WATTAGE | COLOR TEMP         | FIXTURE COLOR | GENERATION     |  |  |  |
|-----------------------------------------|--------------|---------|--------------------|---------------|----------------|--|--|--|
| SL                                      | SSL          |         |                    | GY            | G2             |  |  |  |
| (SOLERA)                                | (STEP LIGHT) | 1W      | <b>40K</b> (4000K) | (GREY)        | (GENERATION 2) |  |  |  |
| EXAMPLE PART NUMBER SL-SSL-1W-40K-GY-G2 |              |         |                    |               |                |  |  |  |

#### LIGHT DISTRIBUTION CHART



# **Light Efficient Design**

847.380.3540 • led-llc.com • sales@led-llc.com