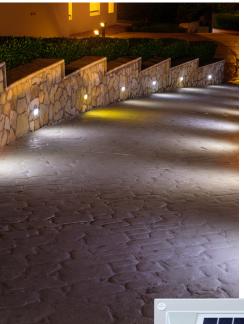

## **SOLAR STEP LIGHT**

The Solar Step Light features an all-in-one design. The solar panel and battery are built into the LED fixture. No need for a power source, which eliminates the need for trenching or wiring. The Solar Step Light is made out of aluminum to keep it strong and light.

- → Comparable to 20W Halogen
- Automatically turns on at night and off during the day to maximize efficiency.
- Compact design allows it to fit almost anywhere.
- ▶ Lithium Ion battery lasts over 1000 charge cycles.
- ▶ Perfect for steps and decks.