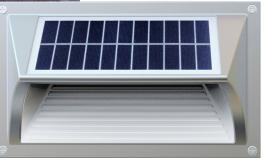

## **SOLAR STEP LIGHT**

The Solar Step Light features an all-in-one design. The solar panel and battery are built into the LED fixture. No need for a power source, which eliminates the need for trenching or wiring. The Solar Step Light is made out of aluminum to keep it strong and light.

→ Dimensions (L x W x H): 8" x 3" x 5"

no need for power source +

OPERATING TEMP

| PART #              | UPC          | COMPARES TO | LUMENS | COLOR | LISTINGS |
|---------------------|--------------|-------------|--------|-------|----------|
| SL-SSL-1W-40K-GY-G2 | 844006069117 | 20W HALOGEN | 50     | 4000K | C € F©   |