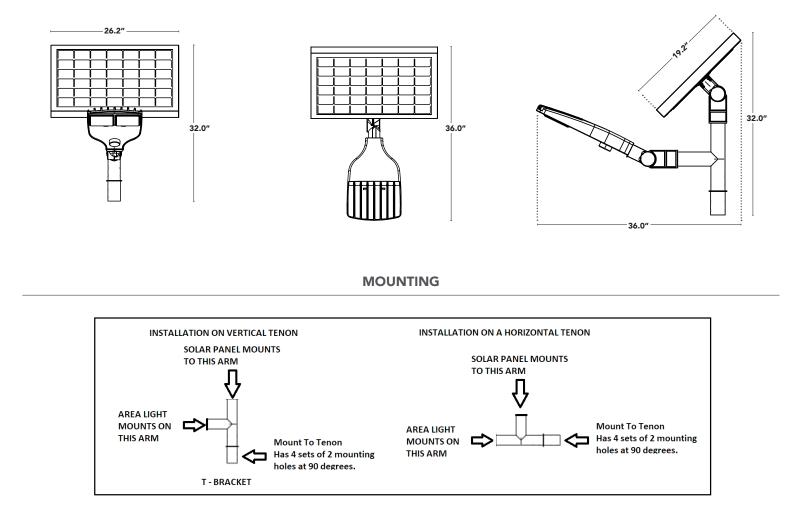

|
|                     |                                         |

#### SOLAR AREA LIGHT ACCESSORIES

| PART #           | UPC          | DESCRIPTION            |
|------------------|--------------|------------------------|
| SL-AL1-SHIELD-1  | 197810025320 | BACK LIGHT SHIELD      |
| SL-AL1-SHIELD-2  | 197810025337 | FULL CUTOFF SHIELD     |
| SL-AL1-LENS-T2   | 197810025344 | LENS SET TYPE 2 OPTICS |
| SL-AL1-LENS-T3 * | 197810025351 | LENS SET TYPE 3 OPTICS |
| SL-AL1-LENS-T4   | 197810025368 | LENS SET TYPE 4 OPTICS |
| SL-AL1-LENS-T5   | 197810025375 | LENS SET TYPE 5 OPTICS |

\* AREA LIGHT IS SHIPPED WITH TYPE 3 LENSES INSTALLED

### **Light Efficient Design**

847.380.3540 • led-llc.com • sales@led-llc.com





## G3 SOLAR AREA LIGHT



#### DIMENSIONS



#### **Light Efficient Design**

847.380.3540 • led-llc.com • sales@led-llc.com